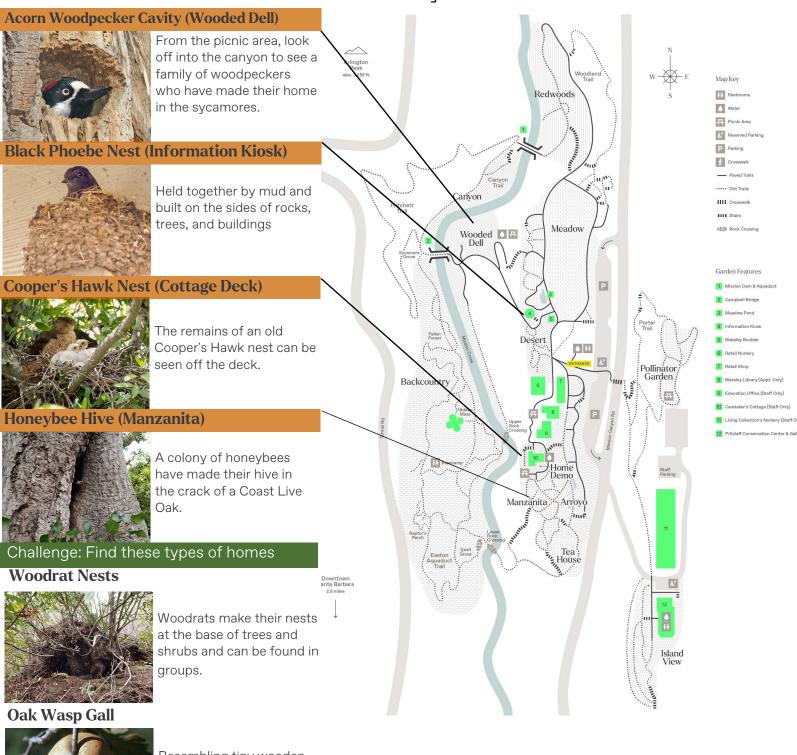

## **Animal Home Observations**

Check outthese locations to see a variety of animal homes in the Garden.

Resembling tiny wooden apples, these galls house baby wasps and are found on oak trees.

**Grey Squirrel Dreys** 