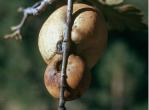

These balls of sticks and leaves can be found in treetops. Squirrels may make several dreys in their territory.